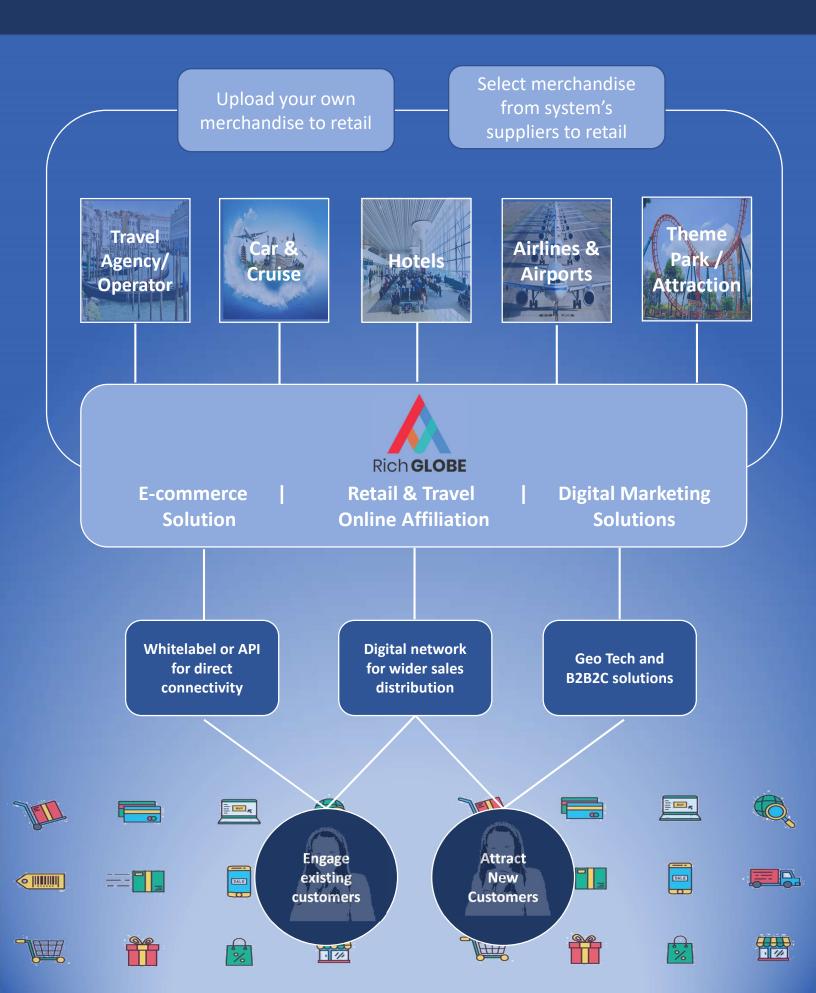

## ARICHGLOBE'Ss UNIQUE MODEL CREATES EXPANDED REACH & BETTER CONVERSION

Arichglobe's destination concept concept attracts more discerning shoppers who also travel average 4 trips annually (based on consumer survey October-November 2020)

#### **API or Whitelabel Solutions**

### **INTEGRATED RETAIL & TRAVEL MARKETING SOLUTIONS**

Brand building
Income generation
Digital Consumer Engagement
Customer Acquisition

We help grow businesses, reduce cost of sales, expand customer database and strengthen bottom lines. Importantly we are insurance for the next rainy days.